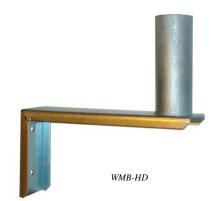

# **Heavy Duty Wall Mount Bracket**

## **Description**

The WMB-HD wall mount bracket provides a 1.5" diameter by 5.5" long pole to mount all kinds of pole mount radio equipment, antennas, camera equipment and misc equipment to a wall. It provides an 8" standoff from a wall or pole. Can be attached to a wall with screws or to a pole with screws or hose clamps.