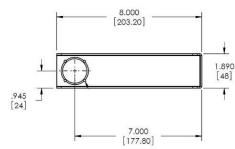

## **Description**

The WMB-HD wall mount bracket provides a 1.5" diameter by 5.5" long pole to mount all kinds of pole mount radio equipment, antennas, camera equipment and misc equipment to a wall. It provides an 8" standoff from a wall or pole. Can be attached to a wall with screws or to a pole with screws or hose clamps.

## **Specifications**

|                           | WMB-HD                         |
|---------------------------|--------------------------------|
| Material                  | 0.078" Thick Zinc Plated Steel |
| Minimum Plating Thickness | 0.0005" Zinc Plating           |
| Customer Mounting Surface | 1.5" diameter x 5.5" tall      |
| Standoff From Wall        | 8"                             |
| Weight                    | 1 lb                           |