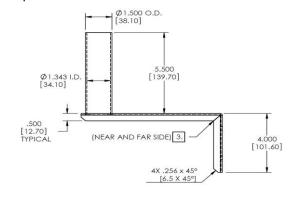

## **Description**

The WMB-HD wall mount bracket provides a 1.5" diameter by 5.5" long pole to mount all kinds of pole mount radio equipment, antennas, camera equipment and misc equipment to a wall. It provides an 8" standoff from a wall or pole. Can be attached to a wall with screws or to a pole with screws or hose clamps.

## **Specifications**

|                           | WMB-HD                         |
|---------------------------|--------------------------------|
| Material                  | 0.078" Thick Zinc Plated Steel |
| Minimum Plating Thickness | 0.0005" Zinc Plating           |
| Customer Mounting Surface | 1.5" diameter x 5.5" tall      |
| Standoff From Wall        | 8"                             |
| Weight                    | 1 lb                           |